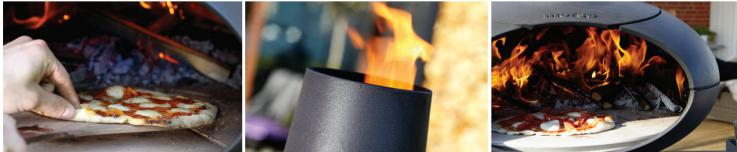

## Accessories:

- ash scraper
- pizza peel
- fire tongs
- tuscan grill
- outdoor table

The elegant round shape is derived from both external and internal considerations, and the demand for functionality of the oven and the clean line of the characteristic exterior appearance.

The unique shape is both practical and stylish whether used at ground level creating atmosphere and warmth, or on a bench or table when the use is primarily cooking. The idea for the design comes from traditional Italian wood fired stoves. The oven has room enough to push the fire to the back or to the sides when cooking, and the low, vaulted ceiling radiates a high amount of heat.

## PIZZA BAKING

castworks home heating specialists www.castworks.com.au

PRODUCTS

• Morsø Forno ø 750 x h 620 mm.

• Fire tongs 1 520 x w 150 x h 30 mm.

• Tuscan grill ø 340 x h 120 mm.

• Pizza peel I 530 x w 275 x h 8 mm