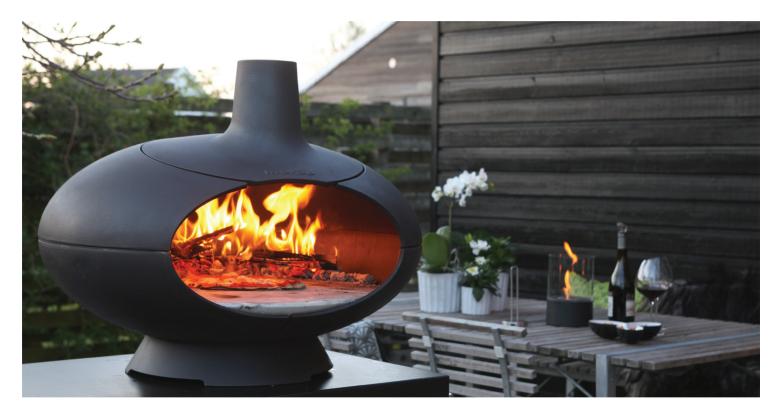

## MORSØ FORNO

The unique shape is both practical and stylish whether used at ground level creating atmosphere and warmth, or on a bench or table when the use is primarily cooking. The idea for the design comes from traditional Italian wood fired stoves. The oven has room enough to push the fire to the back or to the sides when cooking, and the low, vaulted ceiling radiates a high amount of heat.

Due to the selection of high quality materials the oven can stay outdoor all year, prolonging your summer.

" MORSO LIVING prolonging summer»