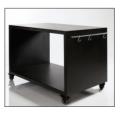

• Grill grate ø 410 x h 8 mm.

• Ash scraper 1 505 x w 125 x h 45 mm.

• Outdoor table 1 120 x h 70 x w 60 mm.

• Outdoor candles . 70 x h 120 and h 180 mm.