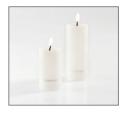

• Grill grate ø 410 x h 8 mm.

• Ash scraper 1 505 x w 125 x h 45 mm.

• Outdoor table 1 120 x h 70 x w 60 mm.

• Outdoor candles . 70 x h 120 and h 180 mm.