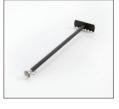

## PIZZA BAKING

castworks home heating specialists www.castworks.com.au

PRODUCTS

• Morsø Forno ø 750 x h 620 mm.

• Fire tongs 1 520 x w 150 x h 30 mm.

• Tuscan grill ø 340 x h 120 mm.

• Pizza peel I 530 x w 275 x h 8 mm