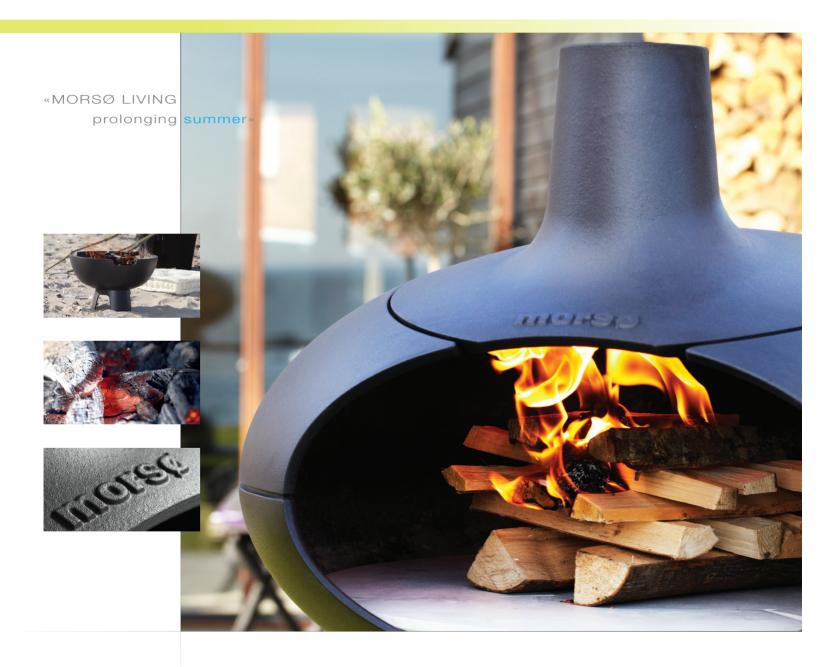

## MORSØ FORNO

## Accessories:

- ash scraper
- pizza peel
- fire tongs
- tuscan grill
- outdoor table

The elegant round shape is derived from both external and internal considerations, and the demand for functionality of the oven and the clean line of the characteristic exterior appearance.

The unique shape is both practical and stylish whether used at ground level creating atmosphere and warmth, or on a bench or table when the use is primarily cooking. The idea for the design comes from traditional Italian wood fired stoves. The oven has room enough to push the fire to the back or to the sides when cooking, and the low, vaulted ceiling radiates a high amount of heat.

Due to the selection of high quality materials the oven can stay outdoor all year, prolonging your summer.

" MORSO LIVING prolonging summer»